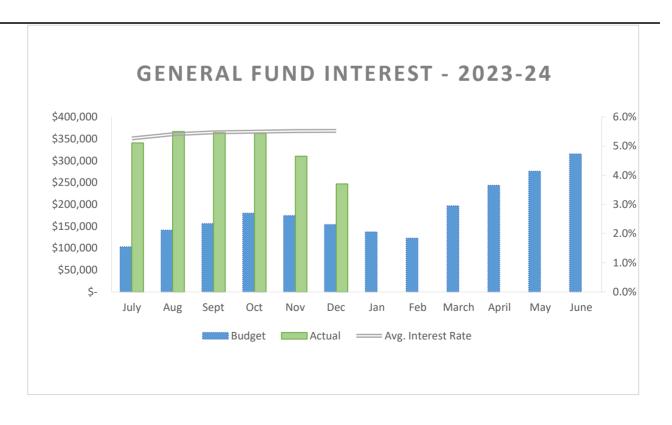

#### General Fund (10) as of December 31, 2023

|                                                                            | 2022-23<br>Actual<br>6/30/23 | 2022-23<br>Actual<br>12/31/22 | % of<br>Actual | 2023-24<br>Adopted<br>Budget | 2023-24 EOY<br>Anticipated as of<br>12/31/23 | % of<br>Budget | 2023-24<br>Actual<br>12/31/23 | % of<br>Budget | Year Over<br>Year % |
|----------------------------------------------------------------------------|------------------------------|-------------------------------|----------------|------------------------------|----------------------------------------------|----------------|-------------------------------|----------------|---------------------|
| REVENUE:                                                                   |                              |                               |                |                              |                                              |                |                               |                |                     |
| Property Tax                                                               | \$55,644,967                 | \$1,005,095                   | 1.81%          | \$67,676,193                 | \$66,522,358                                 | 98.30%         | \$1,049,667                   | 1.55%          | 4.43%               |
| Specific Ownership                                                         | 11,293,648                   | 4,814,146                     | 42.63%         | 10,060,728                   | 11,338,787                                   | 112.70%        | 5,249,771                     | 52.18%         | 9.05%               |
| Interest                                                                   | 2,114,573                    | 873,362                       | 41.30%         | 2,200,000                    | 3,535,693                                    | 160.71%        | 1,990,188                     | 90.46%         | 127.88%             |
| Other Local                                                                | 2,141,722                    | 1,333,655                     | 62.27%         | 1,798,382                    | 1,820,749                                    | 101.24%        | 1,715,249                     | 95.38%         | 28.61%              |
| Override Election 1996                                                     | 5,541,540                    | 100,686                       | 1.82%          | 5,528,146                    | 5,940,546                                    | 107.46%        | 104,505                       | 1.89%          | 3.79%               |
| Override Election 2004                                                     | 4,010,723                    | 75,384                        | 1.88%          | 4,000,000                    | 3,980,000                                    | 99.50%         | 75,563                        | 1.89%          | 0.24%               |
| State                                                                      | 140,024,029                  | 74,127,752                    | 52.94%         | 142,492,014                  | 141,404,936                                  | 99.24%         | 76,394,304                    | 53.61%         | 3.06%               |
| Mineral Lease                                                              | 97,747                       | 97,747                        | 100.00%        | 350,000                      | 153,210                                      | 43.77%         | 153,210                       | 43.77%         | 56.74%              |
| Federal                                                                    | 84,994                       | 33,312                        | 39.19%         | 66,661                       | 75,262                                       | 112.90%        | 31,544                        | 47.32%         | -5.31%              |
| Total Revenue                                                              | \$220,953,943                | \$82,461,139                  | 37.32%         | \$234,172,124                | \$234,771,541                                | 100.26%        | \$86,764,001                  | 37.05%         | 5.22%               |
| EXPENDITURE:                                                               |                              |                               |                |                              |                                              |                |                               |                |                     |
| Instructional Programs                                                     | \$119,194,077                | \$57,742,614                  | 48.44%         | \$132,136,260                | \$128,739,744                                | 97.43%         | \$62,366,936                  | 47.20%         | 8.01%               |
| Pupil Support Services                                                     | 21,668,879                   | 9,689,801                     | 44.72%         | 26,006,898                   | 25,226,573                                   | 97.00%         | 11,504,304                    | 44.24%         | 18.73%              |
| General Administration Support<br>Services                                 | 3,342,861                    | 1,543,395                     | 46.17%         | 3,568,141                    | 3,435,379                                    | 96.28%         | 1,816,960                     | 50.92%         | 17.72%              |
| School Administration Support                                              |                              |                               |                |                              |                                              |                |                               |                |                     |
| Services                                                                   | 17,662,608                   | 8,587,306                     | 48.62%         | 19,663,209                   | 18,350,493                                   | 93.32%         | 8,921,746                     | 45.37%         | 3.89%               |
| Business Support Services                                                  | 26,397,967                   | 13,276,366                    | 50.29%         | 28,174,937                   | 27,917,491                                   | 99.09%         | 14,292,048                    | 50.73%         | 7.65%               |
| Central Support Services                                                   | 9,099,589                    | 3,647,098                     | 40.08%         | 7,388,281                    | 8,242,481                                    | 111.56%        | 3,704,369                     | 50.14%         | 1.57%               |
| Community Services & Other                                                 |                              |                               |                |                              |                                              |                |                               |                |                     |
| Support Services                                                           | 34,500                       | 20,500                        | 59.42%         | 64,732                       | 34,500                                       | 53.30%         | 23,893                        | 36.91%         | 16.55%              |
| Other Uses/Leases                                                          | 1,234,476                    | 572,441                       | 46.37%         | 222,500                      | 1,128,849                                    | 507.35%        | 523,461                       | 235.26%        | -8.56%              |
| Total Expenditure                                                          | \$198,634,957                | \$95,079,521                  | 47.87%         | \$217,224,958                | \$213,075,510                                | 98.09%         | \$103,153,717                 | 47.49%         | 8.49%               |
| Transfer to Charter Schools                                                | \$10,960,423                 | 5,383,015                     | 49.11%         | \$11,574,846                 | \$11,574,846                                 | 100.00%        | \$5,917,177                   | 51.12%         | 9.92%               |
| Transfer to Preschool                                                      | 3,054,188                    | 1,522,573                     | 49.85%         | 400,000                      | 0                                            | 0.00%          | 0                             | 0.00%          | -100.00%            |
| Transfer to Capital Projects/Insurance                                     | 3,775,970                    | 1,887,985                     | 50.00%         | 3,775,970                    | 3,775,970                                    | 100.00%        | 1,887,985                     | 50.00%         | 0.00%               |
| Transfer to Physical Activities                                            | 400,000                      | 150,000                       | 37.50%         | 400,000                      | 400,000                                      | 100.00%        | 200,000                       | 50.00%         | 33.33%              |
| Transfer to Medical                                                        | 1,500,000                    | 750,000                       | 50.00%         | 1,500,000                    | 1,500,000                                    | 100.00%        | 750,000                       | 50.00%         | 0.00%               |
| Transfer from 2017 Mill Levy Override -<br>Additional Student Contact Days | (3,746,341)                  | (1,546,855)                   | 41.29%         | (3,746,341)                  | (3,746,341)                                  | 100.00%        | (1,873,171)                   | 50.00%         | 21.10%              |
| Transfer from 2017 Mill Levy Override -                                    |                              |                               |                |                              |                                              |                |                               |                |                     |
| Professional Development Day                                               | (592,974)                    | (242,635)                     | 40.92%         | (592,974)                    | (592,974)                                    | 100.00%        | (296,487)                     | 50.00%         | 22.19%              |
| Total Expenditure and Transfers                                            | \$213,986,223                | \$102,983,604                 | 48.13%         | \$230,536,459                | \$225,987,011                                | 98.03%         | \$109,739,221                 | 47.60%         | 6.56%               |
| GAAP Basis Result of<br>Operations                                         | 6,967,720                    |                               |                | 3,635,665                    | 8,784,530                                    |                |                               |                |                     |
| GAAP Basis Fund Balance<br>(Deficit) at Beginning of Year                  | 31,203,544                   |                               |                | 35,665,648                   | 38,171,264                                   |                |                               |                |                     |
| GAAP Basis Fund Balance<br>(Deficit) at End of Year                        |                              |                               |                |                              |                                              |                |                               |                |                     |
| , ,                                                                        | \$38,171,264                 |                               |                | \$39,301,313                 | \$46,955,794                                 |                |                               |                |                     |
| Reserves/Designations:                                                     | (247.005)                    |                               |                | (050,000)                    | (200,000)                                    |                |                               |                |                     |
| Non-Spendable: Inventories Unassigned Fund Balance                         | (317,625)                    |                               |                | (250,000)                    | (300,000)                                    |                |                               |                |                     |
| Board Resolution: Reserves equal to 10%                                    | \$37,853,639                 |                               |                | \$39,051,313                 | \$46,655,794                                 |                |                               |                |                     |
| expenditures/transfers                                                     | (21,398,622)                 |                               |                | (23,053,646)                 | (22,598,701)                                 |                |                               |                |                     |
| Unassigned/Undesignated Fund Balance                                       | \$16,455,017                 |                               |                | \$15,997,667                 | \$24,057,093                                 |                |                               |                |                     |