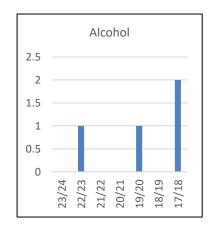

|         |        |
| 900      |     |        |        |     | 1  |        |       |      |     |       |        |      | 1     |       |       |         |       |         |        |
| VOO      | 1   | 1      | 3      | 3   | 2  |        | 5     | 2    |     |       |        |      | 4     | 13    | 1     | 5       | 8     | 9       | 4      |
| Total    | 12  | 2      | 19     | 15  | 7  | 2      | 14    | 3    |     |       |        |      | 23    | 51    | 17    | 14      | 28    | 37      | 15     |

#### **Category Description**

100 - drug or controlled substance

200 - alcohol

300 - tobacco

400 - felony assault

500 - dangerous weapons

600 - robbery

700 - other felonies

800 - disobedient/defiant or

repeated interference

900 - detrimental behavio

V00 - other violations