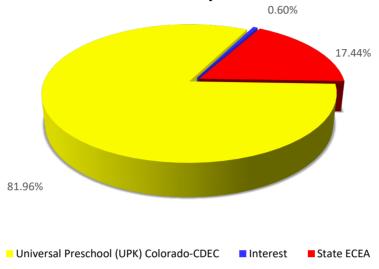

## Other Notable Changes

- Reclassification of TABOR required Emergency Reserve from Capital Projects to General Fund (Auditor recommendation)
  - Funds are restricted and the move doesn't change available funds in either fund
- True up of beginning fund balances across all funds
- Increase to expected earned interest revenues across funds, where needed
- Preschool Program Fund:
  - Various adjustments to revenues and expenditures related to UPK
- Nutrition Services Fund:
  - Adjustments to federal versus state revenue sources (Fed reimb rate decreased after end of pandemic funding, increase to state reimb)
  - Higher food costs, offset partially by unfilled positions at the start of the year
- Capital Projects Fund:
  - Current and anticipated sale of district properties
  - FMHS modular move
  - Mid-year end of CMU lease savings
  - Sale of Career Center house and purchase of property/construction start of next project