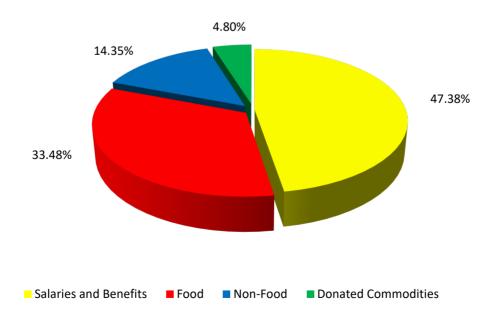

## Other Notable Changes

- Reclassification of TABOR required Emergency Reserve from Capital Projects to General Fund (Auditor recommendation)
  - Funds are restricted and the move doesn't change available funds in either fund
- True up of beginning fund balances across all funds
- Increase to expected earned interest revenues across funds, where needed
- Preschool Program Fund:
  - Various adjustments to revenues and expenditures related to UPK
- Nutrition Services Fund:
  - Adjustments to federal versus state revenue sources (Fed reimb rate decreased after end of pandemic funding, increase to state reimb)
  - Higher food costs, offset partially by unfilled positions at the start of the year
- Capital Projects Fund:
  - Current and anticipated sale of district properties
  - FMHS modular move
  - Mid-year end of CMU lease savings
  - Sale of Career Center house and purchase of property/construction start of next project