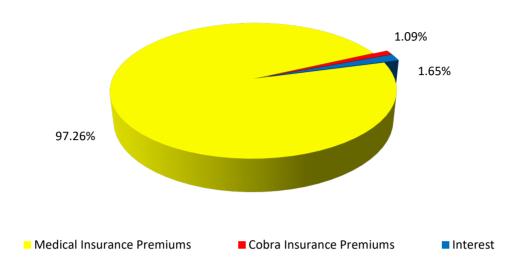

## 2023-24 2nd Quarter Business/Investment Reports & Budget Re-Adoption

## 2nd Quarter Financials

- Reviewed by Fiscal Oversight Committee
- Overall revenues and expenses are tracking as expected across all funds
  - Any notable deviations are reconciled in re-adopted budget
- General Fund halfway mark:
  - 37.05% of budgeted revenues received
    - Majority of property taxes are received in 3rd and 4th quarters
      - Expecting similar pattern of receipt, but have received notice there could be some fluctuation with timing because of the changed property tax deadlines
    - Need to adjust for October student count/true up of other funding sources
    - Interest revenue up significantly
  - 47.49% budgeted expenses
    - Trailing last year slightly, position vacancies are a factor