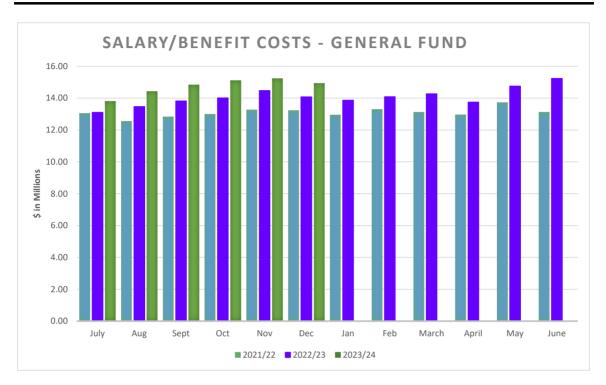

Presented: January 23, 2024

Note: June 2021 reflects adjustments for salaries/benefits moved into COVID grants.

|                                   | 2021/22       | 2022/23       | 2023/24       |
|-----------------------------------|---------------|---------------|---------------|
| YTD Exp                           | \$77,929,006  | \$82,968,000  | \$88,361,674  |
| Annual Budget                     | \$163,086,006 | \$172,618,077 | \$188,163,141 |
| YTD % of Budget                   | 47.78%        | 48.06%        | 46.96%        |
| EOY Actual Exp                    | \$157,113,780 | \$168,967,104 |               |
| % of EOY Actual Revenue to Budget | 96.34%        | 97.88%        |               |