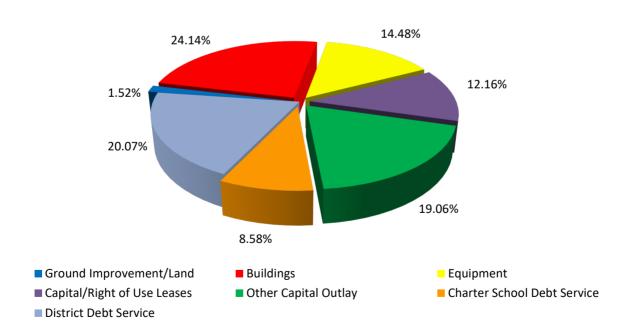

## 2023-24 2nd Quarter Business/Investment Reports & Budget Re-Adoption

## 2nd Quarter Financials

- Reviewed by Fiscal Oversight Committee
- Overall revenues and expenses are tracking as expected across all funds
  - Any notable deviations are reconciled in re-adopted budget
- General Fund halfway mark:
  - 37.05% of budgeted revenues received
    - Majority of property taxes are received in 3rd and 4th quarters
      - Expecting similar pattern of receipt, but have received notice there could be some fluctuation with timing because of the changed property tax deadlines
    - Need to adjust for October student count/true up of other funding sources
    - Interest revenue up significantly
  - 47.49% budgeted expenses
    - Trailing last year slightly, position vacancies are a factor

## 2023-24 Re-Adopted Budget

- Colorado State Statute allows district to re-adopt budgets by January 31st of each fiscal year
- Purposes:
  - Adjust budgeted beginning fund balances to actuals for each fund
  - Update budgeted revenues based on actual October student count and mill levy certification
  - Update expenditures to account for changes since June adoption