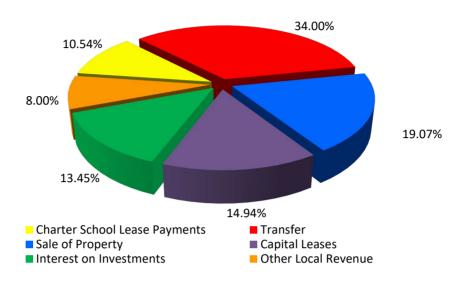

## Other Notable Changes

- Reclassification of TABOR required Emergency Reserve from Capital Projects to General Fund (Auditor recommendation)
  - Funds are restricted and the move doesn't change available funds in either fund
- True up of beginning fund balances across all funds
- Increase to expected earned interest revenues across funds, where needed
- Preschool Program Fund:
  - Various adjustments to revenues and expenditures related to UPK
- Nutrition Services Fund:
  - Adjustments to federal versus state revenue sources (Fed reimb rate decreased after end of pandemic funding, increase to state reimb)
  - Higher food costs, offset partially by unfilled positions at the start of the year
- Capital Projects Fund:
  - Current and anticipated sale of district properties
  - FMHS modular move
  - Mid-year end of CMU lease savings
  - Sale of Career Center house and purchase of property/construction start of next project