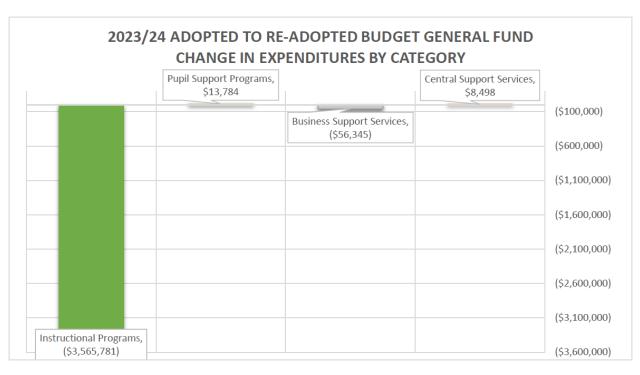

#### Re-Adopted Budget: GF Expenditure Adjustments

- One-time move of school staffing overages to ESSER III grant (\$3,565,781)
- Compensation Oversight approved market adjustments \$39,978
  - Attendance Advocates, Cataloging Specialist, Groundskeepers, Assessment
- Elimination of vacated Environmental Compliance Tech position (\$74,041)
- Total Adjustment -(\$3,599,844)