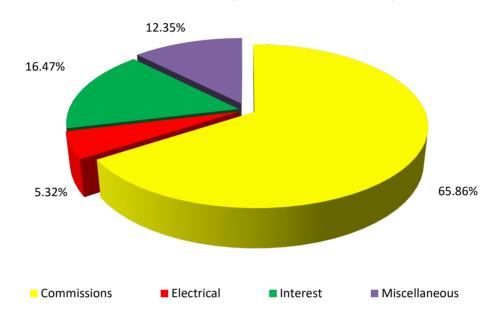

## 2nd Quarter Financials

- Reviewed by Fiscal Oversight Committee
- Overall revenues and expenses are tracking as expected across all funds
  - Any notable deviations are reconciled in re-adopted budget
- General Fund halfway mark:
  - 37.05% of budgeted revenues received
    - Majority of property taxes are received in 3rd and 4th quarters
      - Expecting similar pattern of receipt, but have received notice there could be some fluctuation with timing because of the changed property tax deadlines
    - Need to adjust for October student count/true up of other funding sources
    - Interest revenue up significantly
  - 47.49% budgeted expenses
    - Trailing last year slightly, position vacancies are a factor