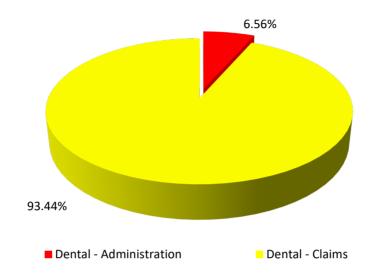

## 2023-24 2nd Quarter Business/Investment Reports & Budget Re-Adoption

## 2nd Quarter Financials

- Reviewed by Fiscal Oversight Committee
- Overall revenues and expenses are tracking as expected across all funds
  - Any notable deviations are reconciled in re-adopted budget
- General Fund halfway mark:
  - 37.05% of budgeted revenues received
    - Majority of property taxes are received in 3rd and 4th quarters
      - Expecting similar pattern of receipt, but have received notice there could be some fluctuation with timing because of the changed property tax deadlines
    - Need to adjust for October student count/true up of other funding sources
    - Interest revenue up significantly
  - 47.49% budgeted expenses
    - Trailing last year slightly, position vacancies are a factor