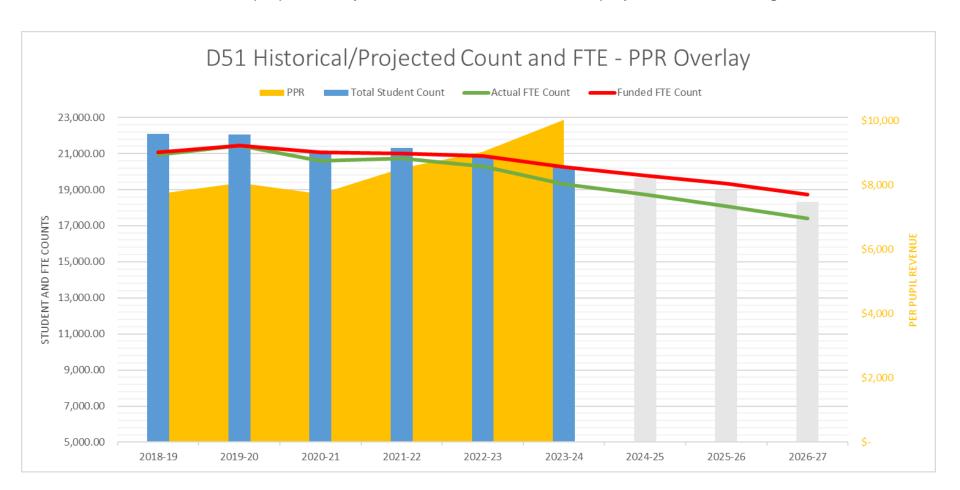

## Re-Adopted Budget: Student Count

- Down 643 students PK-12 from last year (3.1%)
- Cumulatively since 2019-20: Down 1,838 students (8.3%)
  - 0 2019-20: 22,046
  - o 2023-24: 20,208
- This district's funding has been averaged since 2020-21
  - Rolling average, calculated at up to 5 most recent years
  - Down to 1 higher enrollment year factored into funding
- Being funded for 949.22 FTE more than actual \$9,524,008 difference
  - Funded K-12 FTE: 20,260.0
  - Actual K-12 FTE in funding calculation: 19,310.78