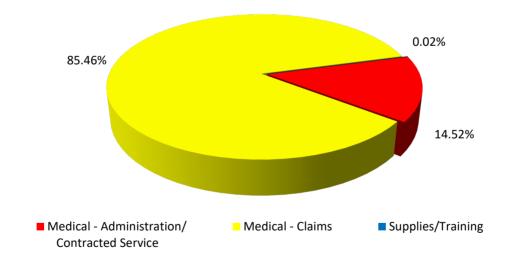

## 2023-24 2nd Quarter Business/Investment Reports & Budget Re-Adoption

## 2nd Quarter Financials

- Reviewed by Fiscal Oversight Committee
- Overall revenues and expenses are tracking as expected across all funds
  - Any notable deviations are reconciled in re-adopted budget
- General Fund halfway mark:
  - 37.05% of budgeted revenues received
    - Majority of property taxes are received in 3rd and 4th quarters
      - Expecting similar pattern of receipt, but have received notice there could be some fluctuation with timing because of the changed property tax deadlines
    - Need to adjust for October student count/true up of other funding sources
    - Interest revenue up significantly
  - 47.49% budgeted expenses
    - Trailing last year slightly, position vacancies are a factor