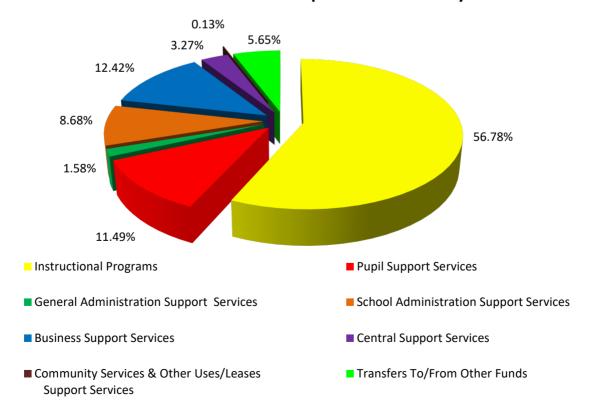

#### General Fund (10) as of December 31, 2023

|                                                                            | 2022-23<br>Actual<br>6/30/23 | 2022-23<br>Actual<br>12/31/22 | % of<br>Actual | 2023-24<br>Adopted<br>Budget | 2023-24 EOY<br>Anticipated as of<br>12/31/23 | % of<br>Budget | 2023-24<br>Actual<br>12/31/23 | % of<br>Budget | Year Over<br>Year % |
|----------------------------------------------------------------------------|------------------------------|-------------------------------|----------------|------------------------------|----------------------------------------------|----------------|-------------------------------|----------------|---------------------|
| REVENUE:                                                                   |                              |                               |                |                              |                                              |                |                               |                |                     |
| Property Tax                                                               | \$55,644,967                 | \$1,005,095                   | 1.81%          | \$67,676,193                 | \$66,522,358                                 | 98.30%         | \$1,049,667                   | 1.55%          | 4.43%               |
| Specific Ownership                                                         | 11,293,648                   | 4,814,146                     | 42.63%         | 10,060,728                   | 11,338,787                                   | 112.70%        | 5,249,771                     | 52.18%         | 9.05%               |
| Interest                                                                   | 2,114,573                    | 873,362                       | 41.30%         | 2,200,000                    | 3,535,693                                    | 160.71%        | 1,990,188                     | 90.46%         | 127.88%             |
| Other Local                                                                | 2,141,722                    | 1,333,655                     | 62.27%         | 1,798,382                    | 1,820,749                                    | 101.24%        | 1,715,249                     | 95.38%         | 28.61%              |
| Override Election 1996                                                     | 5,541,540                    | 100,686                       | 1.82%          | 5,528,146                    | 5,940,546                                    | 107.46%        | 104,505                       | 1.89%          | 3.79%               |
| Override Election 2004                                                     | 4,010,723                    | 75,384                        | 1.88%          | 4,000,000                    | 3,980,000                                    | 99.50%         | 75,563                        | 1.89%          | 0.24%               |
| State                                                                      | 140,024,029                  | 74,127,752                    | 52.94%         | 142,492,014                  | 141,404,936                                  | 99.24%         | 76,394,304                    | 53.61%         | 3.06%               |
| Mineral Lease                                                              | 97,747                       | 97,747                        | 100.00%        | 350,000                      | 153,210                                      | 43.77%         | 153,210                       | 43.77%         | 56.74%              |
| Federal                                                                    | 84,994                       | 33,312                        | 39.19%         | 66,661                       | 75,262                                       | 112.90%        | 31,544                        | 47.32%         | -5.31%              |
| Total Revenue                                                              | \$220,953,943                | \$82,461,139                  | 37.32%         | \$234,172,124                | \$234,771,541                                | 100.26%        | \$86,764,001                  | 37.05%         | 5.22%               |
| EXPENDITURE:                                                               |                              |                               |                |                              |                                              |                |                               |                |                     |
| Instructional Programs                                                     | \$119,194,077                | \$57,742,614                  | 48.44%         | \$132,136,260                | \$128,739,744                                | 97.43%         | \$62,366,936                  | 47.20%         | 8.01%               |
| Pupil Support Services                                                     | 21,668,879                   | 9,689,801                     | 44.72%         | 26,006,898                   | 25,226,573                                   | 97.00%         | 11,504,304                    | 44.24%         | 18.73%              |
| General Administration Support<br>Services                                 | 3,342,861                    | 1,543,395                     | 46.17%         | 3,568,141                    | 3,435,379                                    | 96.28%         | 1,816,960                     | 50.92%         | 17.72%              |
| School Administration Support                                              |                              |                               |                |                              |                                              |                |                               |                |                     |
| Services                                                                   | 17,662,608                   | 8,587,306                     | 48.62%         | 19,663,209                   | 18,350,493                                   | 93.32%         | 8,921,746                     | 45.37%         | 3.89%               |
| Business Support Services                                                  | 26,397,967                   | 13,276,366                    | 50.29%         | 28,174,937                   | 27,917,491                                   | 99.09%         | 14,292,048                    | 50.73%         | 7.65%               |
| Central Support Services                                                   | 9,099,589                    | 3,647,098                     | 40.08%         | 7,388,281                    | 8,242,481                                    | 111.56%        | 3,704,369                     | 50.14%         | 1.57%               |
| Community Services & Other                                                 |                              |                               |                |                              |                                              |                |                               |                |                     |
| Support Services                                                           | 34,500                       | 20,500                        | 59.42%         | 64,732                       | 34,500                                       | 53.30%         | 23,893                        | 36.91%         | 16.55%              |
| Other Uses/Leases                                                          | 1,234,476                    | 572,441                       | 46.37%         | 222,500                      | 1,128,849                                    | 507.35%        | 523,461                       | 235.26%        | -8.56%              |
| Total Expenditure                                                          | \$198,634,957                | \$95,079,521                  | 47.87%         | \$217,224,958                | \$213,075,510                                | 98.09%         | \$103,153,717                 | 47.49%         | 8.49%               |
| Transfer to Charter Schools                                                | \$10,960,423                 | 5,383,015                     | 49.11%         | \$11,574,846                 | \$11,574,846                                 | 100.00%        | \$5,917,177                   | 51.12%         | 9.92%               |
| Transfer to Preschool                                                      | 3,054,188                    | 1,522,573                     | 49.85%         | 400,000                      | 0                                            | 0.00%          | 0                             | 0.00%          | -100.00%            |
| Transfer to Capital Projects/Insurance                                     | 3,775,970                    | 1,887,985                     | 50.00%         | 3,775,970                    | 3,775,970                                    | 100.00%        | 1,887,985                     | 50.00%         | 0.00%               |
| Transfer to Physical Activities                                            | 400,000                      | 150,000                       | 37.50%         | 400,000                      | 400,000                                      | 100.00%        | 200,000                       | 50.00%         | 33.33%              |
| Transfer to Medical                                                        | 1,500,000                    | 750,000                       | 50.00%         | 1,500,000                    | 1,500,000                                    | 100.00%        | 750,000                       | 50.00%         | 0.00%               |
| Transfer from 2017 Mill Levy Override -<br>Additional Student Contact Days | (3,746,341)                  | (1,546,855)                   | 41.29%         | (3,746,341)                  | (3,746,341)                                  | 100.00%        | (1,873,171)                   | 50.00%         | 21.10%              |
| Transfer from 2017 Mill Levy Override -                                    |                              |                               |                |                              |                                              |                |                               |                |                     |
| Professional Development Day                                               | (592,974)                    | (242,635)                     | 40.92%         | (592,974)                    | (592,974)                                    | 100.00%        | (296,487)                     | 50.00%         | 22.19%              |
| Total Expenditure and Transfers                                            | \$213,986,223                | \$102,983,604                 | 48.13%         | \$230,536,459                | \$225,987,011                                | 98.03%         | \$109,739,221                 | 47.60%         | 6.56%               |
| GAAP Basis Result of<br>Operations                                         | 6,967,720                    |                               |                | 3,635,665                    | 8,784,530                                    |                |                               |                |                     |
| GAAP Basis Fund Balance<br>(Deficit) at Beginning of Year                  | 31,203,544                   |                               |                | 35,665,648                   | 38,171,264                                   |                |                               |                |                     |
| GAAP Basis Fund Balance<br>(Deficit) at End of Year                        |                              |                               |                |                              |                                              |                |                               |                |                     |
| , ,                                                                        | \$38,171,264                 |                               |                | \$39,301,313                 | \$46,955,794                                 |                |                               |                |                     |
| Reserves/Designations:                                                     | (247.005)                    |                               |                | (050,000)                    | (200,000)                                    |                |                               |                |                     |
| Non-Spendable: Inventories Unassigned Fund Balance                         | (317,625)                    |                               |                | (250,000)                    | (300,000)                                    |                |                               |                |                     |
| Board Resolution: Reserves equal to 10%                                    | \$37,853,639                 |                               |                | \$39,051,313                 | \$46,655,794                                 |                |                               |                |                     |
| expenditures/transfers                                                     | (21,398,622)                 |                               |                | (23,053,646)                 | (22,598,701)                                 |                |                               |                |                     |
| Unassigned/Undesignated Fund Balance                                       | \$16,455,017                 |                               |                | \$15,997,667                 | \$24,057,093                                 |                |                               |                |                     |