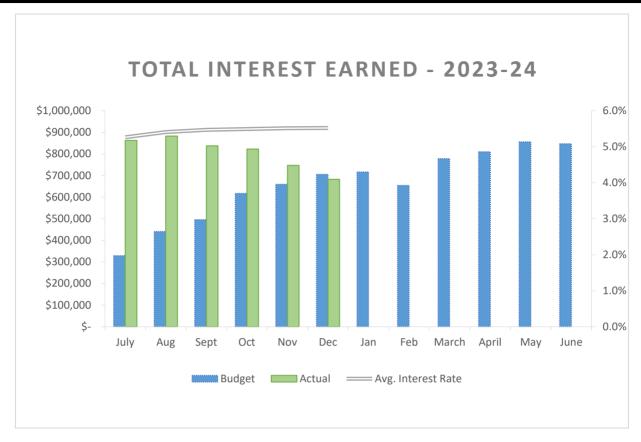

#### General Fund (10) as of December 31, 2023

|                                                                            | 2022-23<br>Actual<br>6/30/23 | 2022-23<br>Actual<br>12/31/22 | % of<br>Actual | 2023-24<br>Adopted<br>Budget | 2023-24 EOY<br>Anticipated as of<br>12/31/23 | % of<br>Budget | 2023-24<br>Actual<br>12/31/23 | % of<br>Budget | Year Over<br>Year % |
|----------------------------------------------------------------------------|------------------------------|-------------------------------|----------------|------------------------------|----------------------------------------------|----------------|-------------------------------|----------------|---------------------|
| REVENUE:                                                                   |                              |                               |                |                              |                                              |                |                               |                |                     |
| Property Tax                                                               | \$55,644,967                 | \$1,005,095                   | 1.81%          | \$67,676,193                 | \$66,522,358                                 | 98.30%         | \$1,049,667                   | 1.55%          | 4.43%               |
| Specific Ownership                                                         | 11,293,648                   | 4,814,146                     | 42.63%         | 10,060,728                   | 11,338,787                                   | 112.70%        | 5,249,771                     | 52.18%         | 9.05%               |
| Interest                                                                   | 2,114,573                    | 873,362                       | 41.30%         | 2,200,000                    | 3,535,693                                    | 160.71%        | 1,990,188                     | 90.46%         | 127.88%             |
| Other Local                                                                | 2,141,722                    | 1,333,655                     | 62.27%         | 1,798,382                    | 1,820,749                                    | 101.24%        | 1,715,249                     | 95.38%         | 28.61%              |
| Override Election 1996                                                     | 5,541,540                    | 100,686                       | 1.82%          | 5,528,146                    | 5,940,546                                    | 107.46%        | 104,505                       | 1.89%          | 3.79%               |
| Override Election 2004                                                     | 4,010,723                    | 75,384                        | 1.88%          | 4,000,000                    | 3,980,000                                    | 99.50%         | 75,563                        | 1.89%          | 0.24%               |
| State                                                                      | 140,024,029                  | 74,127,752                    | 52.94%         | 142,492,014                  | 141,404,936                                  | 99.24%         | 76,394,304                    | 53.61%         | 3.06%               |
| Mineral Lease                                                              | 97,747                       | 97,747                        | 100.00%        | 350,000                      | 153,210                                      | 43.77%         | 153,210                       | 43.77%         | 56.74%              |
| Federal                                                                    | 84,994                       | 33,312                        | 39.19%         | 66,661                       | 75,262                                       | 112.90%        | 31,544                        | 47.32%         | -5.31%              |
| Total Revenue                                                              | \$220,953,943                | \$82,461,139                  | 37.32%         | \$234,172,124                | \$234,771,541                                | 100.26%        | \$86,764,001                  | 37.05%         | 5.22%               |
| EXPENDITURE:                                                               |                              |                               |                |                              |                                              |                |                               |                |                     |
| Instructional Programs                                                     | \$119,194,077                | \$57,742,614                  | 48.44%         | \$132,136,260                | \$128,739,744                                | 97.43%         | \$62,366,936                  | 47.20%         | 8.01%               |
| Pupil Support Services                                                     | 21,668,879                   | 9,689,801                     | 44.72%         | 26,006,898                   | 25,226,573                                   | 97.00%         | 11,504,304                    | 44.24%         | 18.73%              |
| General Administration Support<br>Services                                 | 3,342,861                    | 1,543,395                     | 46.17%         | 3,568,141                    | 3,435,379                                    | 96.28%         | 1,816,960                     | 50.92%         | 17.72%              |
| School Administration Support                                              |                              |                               |                |                              |                                              |                |                               |                |                     |
| Services                                                                   | 17,662,608                   | 8,587,306                     | 48.62%         | 19,663,209                   | 18,350,493                                   | 93.32%         | 8,921,746                     | 45.37%         | 3.89%               |
| Business Support Services                                                  | 26,397,967                   | 13,276,366                    | 50.29%         | 28,174,937                   | 27,917,491                                   | 99.09%         | 14,292,048                    | 50.73%         | 7.65%               |
| Central Support Services                                                   | 9,099,589                    | 3,647,098                     | 40.08%         | 7,388,281                    | 8,242,481                                    | 111.56%        | 3,704,369                     | 50.14%         | 1.57%               |
| Community Services & Other                                                 |                              |                               |                |                              |                                              |                |                               |                |                     |
| Support Services                                                           | 34,500                       | 20,500                        | 59.42%         | 64,732                       | 34,500                                       | 53.30%         | 23,893                        | 36.91%         | 16.55%              |
| Other Uses/Leases                                                          | 1,234,476                    | 572,441                       | 46.37%         | 222,500                      | 1,128,849                                    | 507.35%        | 523,461                       | 235.26%        | -8.56%              |
| Total Expenditure                                                          | \$198,634,957                | \$95,079,521                  | 47.87%         | \$217,224,958                | \$213,075,510                                | 98.09%         | \$103,153,717                 | 47.49%         | 8.49%               |
| Transfer to Charter Schools                                                | \$10,960,423                 | 5,383,015                     | 49.11%         | \$11,574,846                 | \$11,574,846                                 | 100.00%        | \$5,917,177                   | 51.12%         | 9.92%               |
| Transfer to Preschool                                                      | 3,054,188                    | 1,522,573                     | 49.85%         | 400,000                      | 0                                            | 0.00%          | 0                             | 0.00%          | -100.00%            |
| Transfer to Capital Projects/Insurance                                     | 3,775,970                    | 1,887,985                     | 50.00%         | 3,775,970                    | 3,775,970                                    | 100.00%        | 1,887,985                     | 50.00%         | 0.00%               |
| Transfer to Physical Activities                                            | 400,000                      | 150,000                       | 37.50%         | 400,000                      | 400,000                                      | 100.00%        | 200,000                       | 50.00%         | 33.33%              |
| Transfer to Medical                                                        | 1,500,000                    | 750,000                       | 50.00%         | 1,500,000                    | 1,500,000                                    | 100.00%        | 750,000                       | 50.00%         | 0.00%               |
| Transfer from 2017 Mill Levy Override -<br>Additional Student Contact Days | (3,746,341)                  | (1,546,855)                   | 41.29%         | (3,746,341)                  | (3,746,341)                                  | 100.00%        | (1,873,171)                   | 50.00%         | 21.10%              |
| Transfer from 2017 Mill Levy Override -                                    |                              |                               |                |                              |                                              |                |                               |                |                     |
| Professional Development Day                                               | (592,974)                    | (242,635)                     | 40.92%         | (592,974)                    | (592,974)                                    | 100.00%        | (296,487)                     | 50.00%         | 22.19%              |
| Total Expenditure and Transfers                                            | \$213,986,223                | \$102,983,604                 | 48.13%         | \$230,536,459                | \$225,987,011                                | 98.03%         | \$109,739,221                 | 47.60%         | 6.56%               |
| GAAP Basis Result of<br>Operations                                         | 6,967,720                    |                               |                | 3,635,665                    | 8,784,530                                    |                |                               |                |                     |
| GAAP Basis Fund Balance<br>(Deficit) at Beginning of Year                  | 31,203,544                   |                               |                | 35,665,648                   | 38,171,264                                   |                |                               |                |                     |
| GAAP Basis Fund Balance<br>(Deficit) at End of Year                        |                              |                               |                |                              |                                              |                |                               |                |                     |
| , ,                                                                        | \$38,171,264                 |                               |                | \$39,301,313                 | \$46,955,794                                 |                |                               |                |                     |
| Reserves/Designations:                                                     | (247.005)                    |                               |                | (050,000)                    | (200,000)                                    |                |                               |                |                     |
| Non-Spendable: Inventories Unassigned Fund Balance                         | (317,625)                    |                               |                | (250,000)                    | (300,000)                                    |                |                               |                |                     |
| Board Resolution: Reserves equal to 10%                                    | \$37,853,639                 |                               |                | \$39,051,313                 | \$46,655,794                                 |                |                               |                |                     |
| expenditures/transfers                                                     | (21,398,622)                 |                               |                | (23,053,646)                 | (22,598,701)                                 |                |                               |                |                     |
| Unassigned/Undesignated Fund Balance                                       | \$16,455,017                 |                               |                | \$15,997,667                 | \$24,057,093                                 |                |                               |                |                     |

|                                   | 2021/22       | 2022/23       | 2023/24       |
|-----------------------------------|---------------|---------------|---------------|
| YTD Revenue                       | \$76,824,191  | \$82,461,139  | \$86,764,001  |
| Annual Budget                     | \$203,614,848 | \$218,275,802 | \$234,172,124 |
| YTD % of Budget                   | 37.73%        | 37.78%        | 37.05%        |
| EOY Actual Revenue                | \$207,330,542 | \$220,953,943 |               |
| % of EOY Actual Revenue to Budget | 101.82%       | 101.23%       |               |