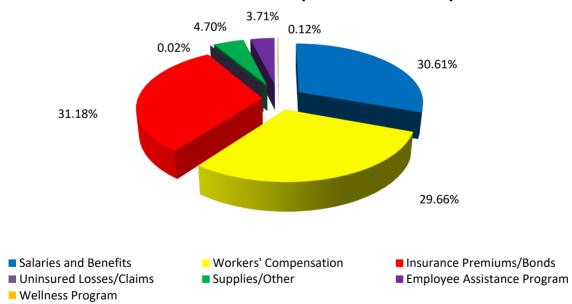

|
| GAAP Basis Fund Balance             |                   |                   |                   |                   |                                 |
| (Deficit) at End of Year            | \$5,152,252       | \$6,000,796       | \$5,611,286       | \$4,261,542       | \$3,462,583                     |

#### 2022-23 Re-Adopted Budget

Transfer: \$186.06 X 20,294.64 to Capital Projects/Insurance Reserve

 Capital Projects
 \$2,275,970

 Insurance Reserve
 1,500,000

 \$3,775,970

#### 2023-24 Re-Adopted Budget

Transfer: \$195.54 X 19,310.78 to Capital Projects/Insurance Reserve

 Capital Projects
 \$2,275,970

 Insurance Reserve
 1,500,000

 \$3,775,970

## Internal Service Funds Insurance

#### 2023-2024 Insurance Revenue Summary



#### 2023-2024 Insurance Expenditure Summary





#### **Licensed and Administrative Personnel Action**

Board of Education Resolution: 23/24: 52 Presented: January 23, 2024

| Name                         | Location   | Assignment            | Effective Date |
|------------------------------|------------|-----------------------|----------------|
| Retirements                  |            |                       |                |
| NONE                         |            |                       |                |
| Resignations/Termination     |            |                       |                |
| HALL, DOUGLAS D              | FRUITA 8-9 | SPED - MODERATE NEEDS | 1/19/2024      |
| Leave of Absence             |            |                       |                |
| ARCHIE, BRITTNEY N           | PEAR PARK  | GRADE 3