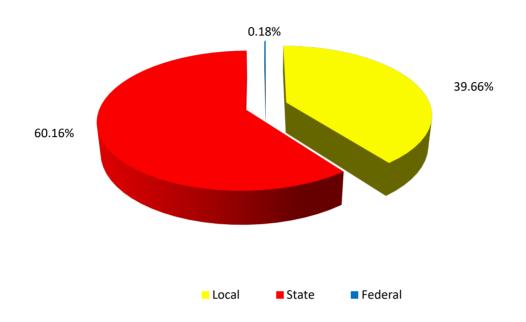

#### General Fund (10) as of December 31, 2023

|                                                                            | 2022-23<br>Actual<br>6/30/23 | 2022-23<br>Actual<br>12/31/22 | % of<br>Actual | 2023-24<br>Adopted<br>Budget | 2023-24 EOY<br>Anticipated as of<br>12/31/23 | % of<br>Budget | 2023-24<br>Actual<br>12/31/23 | % of<br>Budget | Year Over<br>Year % |
|----------------------------------------------------------------------------|------------------------------|-------------------------------|----------------|------------------------------|----------------------------------------------|----------------|-------------------------------|----------------|---------------------|
| REVENUE:                                                                   |                              |                               |                |                              |                                              |                |                               |                |                     |
| Property Tax                                                               | \$55,644,967                 | \$1,005,095                   | 1.81%          | \$67,676,193                 | \$66,522,358                                 | 98.30%         | \$1,049,667                   | 1.55%          | 4.43%               |
| Specific Ownership                                                         | 11,293,648                   | 4,814,146                     | 42.63%         | 10,060,728                   | 11,338,787                                   | 112.70%        | 5,249,771                     | 52.18%         | 9.05%               |
| Interest                                                                   | 2,114,573                    | 873,362                       | 41.30%         | 2,200,000                    | 3,535,693                                    | 160.71%        | 1,990,188                     | 90.46%         | 127.88%             |
| Other Local                                                                | 2,141,722                    | 1,333,655                     | 62.27%         | 1,798,382                    | 1,820,749                                    | 101.24%        | 1,715,249                     | 95.38%         | 28.61%              |
| Override Election 1996                                                     | 5,541,540                    | 100,686                       | 1.82%          | 5,528,146                    | 5,940,546                                    | 107.46%        | 104,505                       | 1.89%          | 3.79%               |
| Override Election 2004                                                     | 4,010,723                    | 75,384                        | 1.88%          | 4,000,000                    | 3,980,000                                    | 99.50%         | 75,563                        | 1.89%          | 0.24%               |
| State                                                                      | 140,024,029                  | 74,127,752                    | 52.94%         | 142,492,014                  | 141,404,936                                  | 99.24%         | 76,394,304                    | 53.61%         | 3.06%               |
| Mineral Lease                                                              | 97,747                       | 97,747                        | 100.00%        | 350,000                      | 153,210                                      | 43.77%         | 153,210                       | 43.77%         | 56.74%              |
| Federal                                                                    | 84,994                       | 33,312                        | 39.19%         | 66,661                       | 75,262                                       | 112.90%        | 31,544                        | 47.32%         | -5.31%              |
| Total Revenue                                                              | \$220,953,943                | \$82,461,139                  | 37.32%         | \$234,172,124                | \$234,771,541                                | 100.26%        | \$86,764,001                  | 37.05%         | 5.22%               |
| EXPENDITURE:                                                               |                              |                               |                |                              |                                              |                |                               |                |                     |
| Instructional Programs                                                     | \$119,194,077                | \$57,742,614                  | 48.44%         | \$132,136,260                | \$128,739,744                                | 97.43%         | \$62,366,936                  | 47.20%         | 8.01%               |
| Pupil Support Services                                                     | 21,668,879                   | 9,689,801                     | 44.72%         | 26,006,898                   | 25,226,573                                   | 97.00%         | 11,504,304                    | 44.24%         | 18.73%              |
| General Administration Support<br>Services                                 | 3,342,861                    | 1,543,395                     | 46.17%         | 3,568,141                    | 3,435,379                                    | 96.28%         | 1,816,960                     | 50.92%         | 17.72%              |
| School Administration Support                                              |                              |                               |                |                              |                                              |                |                               |                |                     |
| Services                                                                   | 17,662,608                   | 8,587,306                     | 48.62%         | 19,663,209                   | 18,350,493                                   | 93.32%         | 8,921,746                     | 45.37%         | 3.89%               |
| Business Support Services                                                  | 26,397,967                   | 13,276,366                    | 50.29%         | 28,174,937                   | 27,917,491                                   | 99.09%         | 14,292,048                    | 50.73%         | 7.65%               |
| Central Support Services                                                   | 9,099,589                    | 3,647,098                     | 40.08%         | 7,388,281                    | 8,242,481                                    | 111.56%        | 3,704,369                     | 50.14%         | 1.57%               |
| Community Services & Other                                                 |                              |                               |                |                              |                                              |                |                               |                |                     |
| Support Services                                                           | 34,500                       | 20,500                        | 59.42%         | 64,732                       | 34,500                                       | 53.30%         | 23,893                        | 36.91%         | 16.55%              |
| Other Uses/Leases                                                          | 1,234,476                    | 572,441                       | 46.37%         | 222,500                      | 1,128,849                                    | 507.35%        | 523,461                       | 235.26%        | -8.56%              |
| Total Expenditure                                                          | \$198,634,957                | \$95,079,521                  | 47.87%         | \$217,224,958                | \$213,075,510                                | 98.09%         | \$103,153,717                 | 47.49%         | 8.49%               |
| Transfer to Charter Schools                                                | \$10,960,423                 | 5,383,015                     | 49.11%         | \$11,574,846                 | \$11,574,846                                 | 100.00%        | \$5,917,177                   | 51.12%         | 9.92%               |
| Transfer to Preschool                                                      | 3,054,188                    | 1,522,573                     | 49.85%         | 400,000                      | 0                                            | 0.00%          | 0                             | 0.00%          | -100.00%            |
| Transfer to Capital Projects/Insurance                                     | 3,775,970                    | 1,887,985                     | 50.00%         | 3,775,970                    | 3,775,970                                    | 100.00%        | 1,887,985                     | 50.00%         | 0.00%               |
| Transfer to Physical Activities                                            | 400,000                      | 150,000                       | 37.50%         | 400,000                      | 400,000                                      | 100.00%        | 200,000                       | 50.00%         | 33.33%              |
| Transfer to Medical                                                        | 1,500,000                    | 750,000                       | 50.00%         | 1,500,000                    | 1,500,000                                    | 100.00%        | 750,000                       | 50.00%         | 0.00%               |
| Transfer from 2017 Mill Levy Override -<br>Additional Student Contact Days | (3,746,341)                  | (1,546,855)                   | 41.29%         | (3,746,341)                  | (3,746,341)                                  | 100.00%        | (1,873,171)                   | 50.00%         | 21.10%              |
| Transfer from 2017 Mill Levy Override -                                    |                              |                               |                |                              |                                              |                |                               |                |                     |
| Professional Development Day                                               | (592,974)                    | (242,635)                     | 40.92%         | (592,974)                    | (592,974)                                    | 100.00%        | (296,487)                     | 50.00%         | 22.19%              |
| Total Expenditure and Transfers                                            | \$213,986,223                | \$102,983,604                 | 48.13%         | \$230,536,459                | \$225,987,011                                | 98.03%         | \$109,739,221                 | 47.60%         | 6.56%               |
| GAAP Basis Result of<br>Operations                                         | 6,967,720                    |                               |                | 3,635,665                    | 8,784,530                                    |                |                               |                |                     |
| GAAP Basis Fund Balance<br>(Deficit) at Beginning of Year                  | 31,203,544                   |                               |                | 35,665,648                   | 38,171,264                                   |                |                               |                |                     |
| GAAP Basis Fund Balance<br>(Deficit) at End of Year                        |                              |                               |                |                              |                                              |                |                               |                |                     |
| , ,                                                                        | \$38,171,264                 |                               |                | \$39,301,313                 | \$46,955,794                                 |                |                               |                |                     |
| Reserves/Designations:                                                     | (247.005)                    |                               |                | (050,000)                    | (200,000)                                    |                |                               |                |                     |
| Non-Spendable: Inventories Unassigned Fund Balance                         | (317,625)                    |                               |                | (250,000)                    | (300,000)                                    |                |                               |                |                     |
| Board Resolution: Reserves equal to 10%                                    | \$37,853,639                 |                               |                | \$39,051,313                 | \$46,655,794                                 |                |                               |                |                     |
| expenditures/transfers                                                     | (21,398,622)                 |                               |                | (23,053,646)                 | (22,598,701)                                 |                |                               |                |                     |
| Unassigned/Undesignated Fund Balance                                       | \$16,455,017                 |                               |                | \$15,997,667                 | \$24,057,093                                 |                |                               |                |                     |