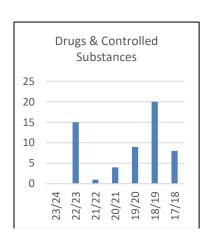

|         |        |
| 900      |     |        |        |     | 1  |        |       |      |     |       |        |      | 1     |       |       |         |       |         |        |
| VOO      | 1   | 1      | 3      | 3   | 2  |        | 5     | 2    |     |       |        |      | 4     | 13    | 1     | 5       | 8     | 9       | 4      |
| Total    | 12  | 2      | 19     | 15  | 7  | 2      | 14    | 3    |     |       |        |      | 23    | 51    | 17    | 14      | 28    | 37      | 15     |

#### **Category Description**

100 - drug or controlled substance

200 - alcohol

300 - tobacco

400 - felony assault

500 - dangerous weapons

600 - robbery

700 - other felonies

800 - disobedient/defiant or

repeated interference

900 - detrimental behavio

V00 - other violations