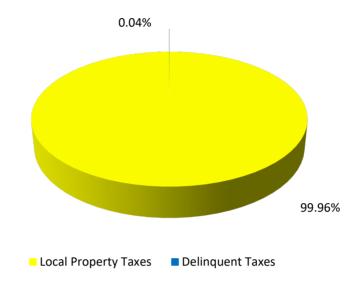

#### General Fund (10) as of December 31, 2023

|                                                                            | 2022-23<br>Actual<br>6/30/23 | 2022-23<br>Actual<br>12/31/22 | % of<br>Actual | 2023-24<br>Adopted<br>Budget | 2023-24 EOY<br>Anticipated as of<br>12/31/23 | % of<br>Budget | 2023-24<br>Actual<br>12/31/23 | % of<br>Budget | Year Over<br>Year % |
|----------------------------------------------------------------------------|------------------------------|-------------------------------|----------------|------------------------------|----------------------------------------------|----------------|-------------------------------|----------------|---------------------|
| REVENUE:                                                                   |                              |                               |                |                              |                                              |                |                               |                |                     |
| Property Tax                                                               | \$55,644,967                 | \$1,005,095                   | 1.81%          | \$67,676,193                 | \$66,522,358                                 | 98.30%         | \$1,049,667                   | 1.55%          | 4.43%               |
| Specific Ownership                                                         | 11,293,648                   | 4,814,146                     | 42.63%         | 10,060,728                   | 11,338,787                                   | 112.70%        | 5,249,771                     | 52.18%         | 9.05%               |
| Interest                                                                   | 2,114,573                    | 873,362                       | 41.30%         | 2,200,000                    | 3,535,693                                    | 160.71%        | 1,990,188                     | 90.46%         | 127.88%             |
| Other Local                                                                | 2,141,722                    | 1,333,655                     | 62.27%         | 1,798,382                    | 1,820,749                                    | 101.24%        | 1,715,249                     | 95.38%         | 28.61%              |
| Override Election 1996                                                     | 5,541,540                    | 100,686                       | 1.82%          | 5,528,146                    | 5,940,546                                    | 107.46%        | 104,505                       | 1.89%          | 3.79%               |
| Override Election 2004                                                     | 4,010,723                    | 75,384                        | 1.88%          | 4,000,000                    | 3,980,000                                    | 99.50%         | 75,563                        | 1.89%          | 0.24%               |
| State                                                                      | 140,024,029                  | 74,127,752                    | 52.94%         | 142,492,014                  | 141,404,936                                  | 99.24%         | 76,394,304                    | 53.61%         | 3.06%               |
| Mineral Lease                                                              | 97,747                       | 97,747                        | 100.00%        | 350,000                      | 153,210                                      | 43.77%         | 153,210                       | 43.77%         | 56.74%              |
| Federal                                                                    | 84,994                       | 33,312                        | 39.19%         | 66,661                       | 75,262                                       | 112.90%        | 31,544                        | 47.32%         | -5.31%              |
| Total Revenue                                                              | \$220,953,943                | \$82,461,139                  | 37.32%         | \$234,172,124                | \$234,771,541                                | 100.26%        | \$86,764,001                  | 37.05%         | 5.22%               |
| EXPENDITURE:                                                               |                              |                               |                |                              |                                              |                |                               |                |                     |
| Instructional Programs                                                     | \$119,194,077                | \$57,742,614                  | 48.44%         | \$132,136,260                | \$128,739,744                                | 97.43%         | \$62,366,936                  | 47.20%         | 8.01%               |
| Pupil Support Services                                                     | 21,668,879                   | 9,689,801                     | 44.72%         | 26,006,898                   | 25,226,573                                   | 97.00%         | 11,504,304                    | 44.24%         | 18.73%              |
| General Administration Support<br>Services                                 | 3,342,861                    | 1,543,395                     | 46.17%         | 3,568,141                    | 3,435,379                                    | 96.28%         | 1,816,960                     | 50.92%         | 17.72%              |
| School Administration Support                                              |                              |                               |                |                              |                                              |                |                               |                |                     |
| Services                                                                   | 17,662,608                   | 8,587,306                     | 48.62%         | 19,663,209                   | 18,350,493                                   | 93.32%         | 8,921,746                     | 45.37%         | 3.89%               |
| Business Support Services                                                  | 26,397,967                   | 13,276,366                    | 50.29%         | 28,174,937                   | 27,917,491                                   | 99.09%         | 14,292,048                    | 50.73%         | 7.65%               |
| Central Support Services                                                   | 9,099,589                    | 3,647,098                     | 40.08%         | 7,388,281                    | 8,242,481                                    | 111.56%        | 3,704,369                     | 50.14%         | 1.57%               |
| Community Services & Other                                                 |                              |                               |                |                              |                                              |                |                               |                |                     |
| Support Services                                                           | 34,500                       | 20,500                        | 59.42%         | 64,732                       | 34,500                                       | 53.30%         | 23,893                        | 36.91%         | 16.55%              |
| Other Uses/Leases                                                          | 1,234,476                    | 572,441                       | 46.37%         | 222,500                      | 1,128,849                                    | 507.35%        | 523,461                       | 235.26%        | -8.56%              |
| Total Expenditure                                                          | \$198,634,957                | \$95,079,521                  | 47.87%         | \$217,224,958                | \$213,075,510                                | 98.09%         | \$103,153,717                 | 47.49%         | 8.49%               |
| Transfer to Charter Schools                                                | \$10,960,423                 | 5,383,015                     | 49.11%         | \$11,574,846                 | \$11,574,846                                 | 100.00%        | \$5,917,177                   | 51.12%         | 9.92%               |
| Transfer to Preschool                                                      | 3,054,188                    | 1,522,573                     | 49.85%         | 400,000                      | 0                                            | 0.00%          | 0                             | 0.00%          | -100.00%            |
| Transfer to Capital Projects/Insurance                                     | 3,775,970                    | 1,887,985                     | 50.00%         | 3,775,970                    | 3,775,970                                    | 100.00%        | 1,887,985                     | 50.00%         | 0.00%               |
| Transfer to Physical Activities                                            | 400,000                      | 150,000                       | 37.50%         | 400,000                      | 400,000                                      | 100.00%        | 200,000                       | 50.00%         | 33.33%              |
| Transfer to Medical                                                        | 1,500,000                    | 750,000                       | 50.00%         | 1,500,000                    | 1,500,000                                    | 100.00%        | 750,000                       | 50.00%         | 0.00%               |
| Transfer from 2017 Mill Levy Override -<br>Additional Student Contact Days | (3,746,341)                  | (1,546,855)                   | 41.29%         | (3,746,341)                  | (3,746,341)                                  | 100.00%        | (1,873,171)                   | 50.00%         | 21.10%              |
| Transfer from 2017 Mill Levy Override -                                    |                              |                               |                |                              |                                              |                |                               |                |                     |
| Professional Development Day                                               | (592,974)                    | (242,635)                     | 40.92%         | (592,974)                    | (592,974)                                    | 100.00%        | (296,487)                     | 50.00%         | 22.19%              |
| Total Expenditure and Transfers                                            | \$213,986,223                | \$102,983,604                 | 48.13%         | \$230,536,459                | \$225,987,011                                | 98.03%         | \$109,739,221                 | 47.60%         | 6.56%               |
| GAAP Basis Result of<br>Operations                                         | 6,967,720                    |                               |                | 3,635,665                    | 8,784,530                                    |                |                               |                |                     |
| GAAP Basis Fund Balance<br>(Deficit) at Beginning of Year                  | 31,203,544                   |                               |                | 35,665,648                   | 38,171,264                                   |                |                               |                |                     |
| GAAP Basis Fund Balance<br>(Deficit) at End of Year                        |                              |                               |                |                              |                                              |                |                               |                |                     |
| , ,                                                                        | \$38,171,264                 |                               |                | \$39,301,313                 | \$46,955,794                                 |                |                               |                |                     |
| Reserves/Designations:                                                     | (247.005)                    |                               |                | (050,000)                    | (200,000)                                    |                |                               |                |                     |
| Non-Spendable: Inventories Unassigned Fund Balance                         | (317,625)                    |                               |                | (250,000)                    | (300,000)                                    |                |                               |                |                     |
| Board Resolution: Reserves equal to 10%                                    | \$37,853,639                 |                               |                | \$39,051,313                 | \$46,655,794                                 |                |                               |                |                     |
| expenditures/transfers                                                     | (21,398,622)                 |                               |                | (23,053,646)                 | (22,598,701)                                 |                |                               |                |                     |
| Unassigned/Undesignated Fund Balance                                       | \$16,455,017                 |                               |                | \$15,997,667                 | \$24,057,093                                 |                |                               |                |                     |