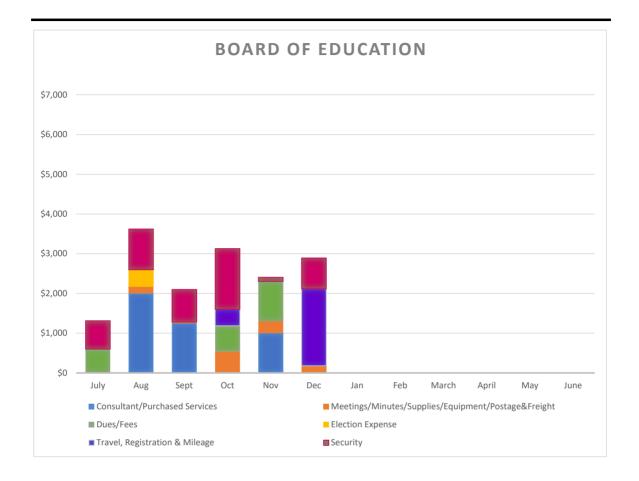

Presented: January 23, 2024

|                                   | 2021/22   | 2022/23  | 2023/24   |
|-----------------------------------|-----------|----------|-----------|
| YTD Exp                           | \$10,578  | \$29,288 | \$15,364  |
| Annual Budget                     | \$117,831 | \$66,323 | \$136,323 |
| YTD % of Budget                   | 8.98%     | 44.16%   | 11.27%    |
| EOY Actual Exp                    | \$122,400 | \$76,391 |           |
| % of EOY Actual Revenue to Budget | 103.88%   | 115.18%  |           |