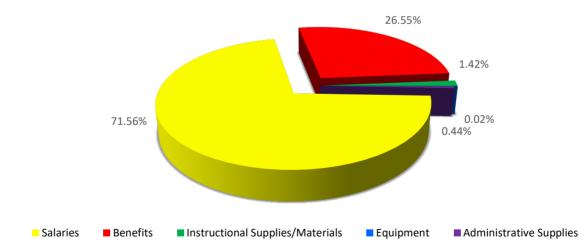

#### General Fund (10) as of December 31, 2023

|                                                                            | 2022-23<br>Actual<br>6/30/23 | 2022-23<br>Actual<br>12/31/22 | % of<br>Actual | 2023-24<br>Adopted<br>Budget | 2023-24 EOY<br>Anticipated as of<br>12/31/23 | % of<br>Budget | 2023-24<br>Actual<br>12/31/23 | % of<br>Budget | Year Over<br>Year % |
|----------------------------------------------------------------------------|------------------------------|-------------------------------|----------------|------------------------------|----------------------------------------------|----------------|-------------------------------|----------------|---------------------|
| REVENUE:                                                                   |                              |                               |                |                              |                                              |                |                               |                |                     |
| Property Tax                                                               | \$55,644,967                 | \$1,005,095                   | 1.81%          | \$67,676,193                 | \$66,522,358                                 | 98.30%         | \$1,049,667                   | 1.55%          | 4.43%               |
| Specific Ownership                                                         | 11,293,648                   | 4,814,146                     | 42.63%         | 10,060,728                   | 11,338,787                                   | 112.70%        | 5,249,771                     | 52.18%         | 9.05%               |
| Interest                                                                   | 2,114,573                    | 873,362                       | 41.30%         | 2,200,000                    | 3,535,693                                    | 160.71%        | 1,990,188                     | 90.46%         | 127.88%             |
| Other Local                                                                | 2,141,722                    | 1,333,655                     | 62.27%         | 1,798,382                    | 1,820,749                                    | 101.24%        | 1,715,249                     | 95.38%         | 28.61%              |
| Override Election 1996                                                     | 5,541,540                    | 100,686                       | 1.82%          | 5,528,146                    | 5,940,546                                    | 107.46%        | 104,505                       | 1.89%          | 3.79%               |
| Override Election 2004                                                     | 4,010,723                    | 75,384                        | 1.88%          | 4,000,000                    | 3,980,000                                    | 99.50%         | 75,563                        | 1.89%          | 0.24%               |
| State                                                                      | 140,024,029                  | 74,127,752                    | 52.94%         | 142,492,014                  | 141,404,936                                  | 99.24%         | 76,394,304                    | 53.61%         | 3.06%               |
| Mineral Lease                                                              | 97,747                       | 97,747                        | 100.00%        | 350,000                      | 153,210                                      | 43.77%         | 153,210                       | 43.77%         | 56.74%              |
| Federal                                                                    | 84,994                       | 33,312                        | 39.19%         | 66,661                       | 75,262                                       | 112.90%        | 31,544                        | 47.32%         | -5.31%              |
| Total Revenue                                                              | \$220,953,943                | \$82,461,139                  | 37.32%         | \$234,172,124                | \$234,771,541                                | 100.26%        | \$86,764,001                  | 37.05%         | 5.22%               |
| EXPENDITURE:                                                               |                              |                               |                |                              |                                              |                |                               |                |                     |
| Instructional Programs                                                     | \$119,194,077                | \$57,742,614                  | 48.44%         | \$132,136,260                | \$128,739,744                                | 97.43%         | \$62,366,936                  | 47.20%         | 8.01%               |
| Pupil Support Services                                                     | 21,668,879                   | 9,689,801                     | 44.72%         | 26,006,898                   | 25,226,573                                   | 97.00%         | 11,504,304                    | 44.24%         | 18.73%              |
| General Administration Support<br>Services                                 | 3,342,861                    | 1,543,395                     | 46.17%         | 3,568,141                    | 3,435,379                                    | 96.28%         | 1,816,960                     | 50.92%         | 17.72%              |
| School Administration Support                                              |                              |                               |                |                              |                                              |                |                               |                |                     |
| Services                                                                   | 17,662,608                   | 8,587,306                     | 48.62%         | 19,663,209                   | 18,350,493                                   | 93.32%         | 8,921,746                     | 45.37%         | 3.89%               |
| Business Support Services                                                  | 26,397,967                   | 13,276,366                    | 50.29%         | 28,174,937                   | 27,917,491                                   | 99.09%         | 14,292,048                    | 50.73%         | 7.65%               |
| Central Support Services                                                   | 9,099,589                    | 3,647,098                     | 40.08%         | 7,388,281                    | 8,242,481                                    | 111.56%        | 3,704,369                     | 50.14%         | 1.57%               |
| Community Services & Other                                                 |                              |                               |                |                              |                                              |                |                               |                |                     |
| Support Services                                                           | 34,500                       | 20,500                        | 59.42%         | 64,732                       | 34,500                                       | 53.30%         | 23,893                        | 36.91%         | 16.55%              |
| Other Uses/Leases                                                          | 1,234,476                    | 572,441                       | 46.37%         | 222,500                      | 1,128,849                                    | 507.35%        | 523,461                       | 235.26%        | -8.56%              |
| Total Expenditure                                                          | \$198,634,957                | \$95,079,521                  | 47.87%         | \$217,224,958                | \$213,075,510                                | 98.09%         | \$103,153,717                 | 47.49%         | 8.49%               |
| Transfer to Charter Schools                                                | \$10,960,423                 | 5,383,015                     | 49.11%         | \$11,574,846                 | \$11,574,846                                 | 100.00%        | \$5,917,177                   | 51.12%         | 9.92%               |
| Transfer to Preschool                                                      | 3,054,188                    | 1,522,573                     | 49.85%         | 400,000                      | 0                                            | 0.00%          | 0                             | 0.00%          | -100.00%            |
| Transfer to Capital Projects/Insurance                                     | 3,775,970                    | 1,887,985                     | 50.00%         | 3,775,970                    | 3,775,970                                    | 100.00%        | 1,887,985                     | 50.00%         | 0.00%               |
| Transfer to Physical Activities                                            | 400,000                      | 150,000                       | 37.50%         | 400,000                      | 400,000                                      | 100.00%        | 200,000                       | 50.00%         | 33.33%              |
| Transfer to Medical                                                        | 1,500,000                    | 750,000                       | 50.00%         | 1,500,000                    | 1,500,000                                    | 100.00%        | 750,000                       | 50.00%         | 0.00%               |
| Transfer from 2017 Mill Levy Override -<br>Additional Student Contact Days | (3,746,341)                  | (1,546,855)                   | 41.29%         | (3,746,341)                  | (3,746,341)                                  | 100.00%        | (1,873,171)                   | 50.00%         | 21.10%              |
| Transfer from 2017 Mill Levy Override -                                    |                              |                               |                |                              |                                              |                |                               |                |                     |
| Professional Development Day                                               | (592,974)                    | (242,635)                     | 40.92%         | (592,974)                    | (592,974)                                    | 100.00%        | (296,487)                     | 50.00%         | 22.19%              |
| Total Expenditure and Transfers                                            | \$213,986,223                | \$102,983,604                 | 48.13%         | \$230,536,459                | \$225,987,011                                | 98.03%         | \$109,739,221                 | 47.60%         | 6.56%               |
| GAAP Basis Result of<br>Operations                                         | 6,967,720                    |                               |                | 3,635,665                    | 8,784,530                                    |                |                               |                |                     |
| GAAP Basis Fund Balance<br>(Deficit) at Beginning of Year                  | 31,203,544                   |                               |                | 35,665,648                   | 38,171,264                                   |                |                               |                |                     |
| GAAP Basis Fund Balance<br>(Deficit) at End of Year                        |                              |                               |                |                              |                                              |                |                               |                |                     |
| , ,                                                                        | \$38,171,264                 |                               |                | \$39,301,313                 | \$46,955,794                                 |                |                               |                |                     |
| Reserves/Designations:                                                     | (247.005)                    |                               |                | (050,000)                    | (200,000)                                    |                |                               |                |                     |
| Non-Spendable: Inventories Unassigned Fund Balance                         | (317,625)                    |                               |                | (250,000)                    | (300,000)                                    |                |                               |                |                     |
| Board Resolution: Reserves equal to 10%                                    | \$37,853,639                 |                               |                | \$39,051,313                 | \$46,655,794                                 |                |                               |                |                     |
| expenditures/transfers                                                     | (21,398,622)                 |                               |                | (23,053,646)                 | (22,598,701)                                 |                |                               |                |                     |
| Unassigned/Undesignated Fund Balance                                       | \$16,455,017                 |                               |                | \$15,997,667                 | \$24,057,093                                 |                |                               |                |                     |