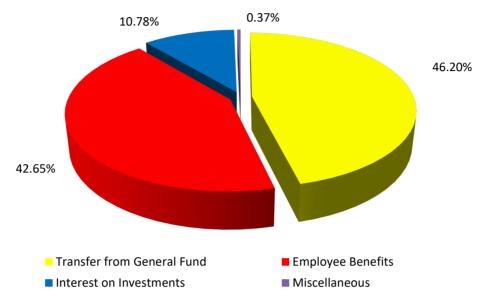

5,611,286         | 4,261,542                       |
| GAAP Basis Fund Balance             |                   |                   |                   |                   |                                 |
| (Deficit) at End of Year            | \$5,152,252       | \$6,000,796       | \$5,611,286       | \$4,261,542       | \$3,462,583                     |

#### 2022-23 Re-Adopted Budget

Transfer: \$186.06 X 20,294.64 to Capital Projects/Insurance Reserve

 Capital Projects
 \$2,275,970

 Insurance Reserve
 1,500,000

 \$3,775,970

#### 2023-24 Re-Adopted Budget

Transfer: \$195.54 X 19,310.78 to Capital Projects/Insurance Reserve

 Capital Projects
 \$2,275,970

 Insurance Reserve
 1,500,000

 \$3,775,970

## Internal Service Funds Insurance

#### 2023-2024 Insurance Revenue Summary



#### 2023-2024 Insurance Expenditure Summary





#### **Licensed and Administrative Personnel Action**

Board of Education Resolution: 23/24: 52 Presented: January 23, 2024

| Name                         | Location   | Assignment            | Effective Date |
|------------------------------|------------|-----------------------|----------------|
| Retirements                  |            |                       |                |
| NONE                         |            |                       |                |
| Resignations/Termination     |            |                       |                |
| HALL, DOUGLAS D              | FRUITA 8-9 | SPED - MODERATE NEEDS | 1/19/2024      |
| Leave of Absence             |            |                       |                |
| ARCHIE, BRIT