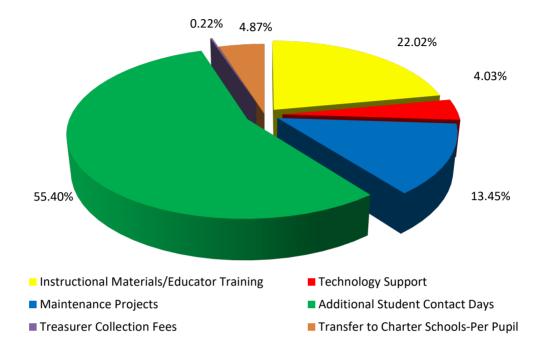

## Re-Adopted Budget: GF Transfer Adjustments

| Description                                                                       | Change from Adopted Budget |
|-----------------------------------------------------------------------------------|----------------------------|
| Charter Schools: (25.22) student FTE from original budget (PPR + Mill Levy share) | (\$215,007)                |
| Transfer from 2017 Mill Levy Override                                             | (\$292,484)                |
|                                                                                   | (\$507,491)                |