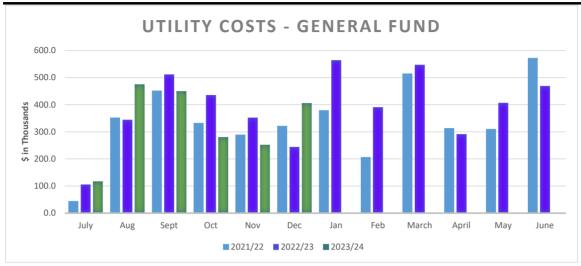

Presented: January 23, 2024

| Total-General Fund                | 2021/22     | 2022/23     | 2023/24     |
|-----------------------------------|-------------|-------------|-------------|
| YTD Exp                           | \$1,792,432 | \$1,993,014 | \$1,980,372 |
| Annual Budget                     | \$3,564,343 | \$4,537,750 | \$4,644,750 |
| YTD % of Budget                   | 50.29%      | 43.92%      | 42.64%      |
| EOY Actual Exp                    | \$4,089,010 | \$4,662,327 |             |
| % of EOY Actual Revenue to Budget | 114.72%     | 102.75%     |             |
| Natural Gas                       | 2021/22     | 2022/23     | 2023/24     |
| YTD Exp                           | \$183,278   | \$134,605   | \$135,281   |
| Annual Budget                     | \$523,825   | \$1,000,000 | \$1,000,000 |
| YTD % of Budget                   | 34.99%      | 13.46%      | 13.53%      |
| EOY Actual Exp                    | \$731,953   | \$900,958   |             |
| % of EOY Actual Revenue to Budget | 105.40%     | 90.10%      |             |
| Fuel - Propane                    | 2021/22     | 2022/23     | 2023/24     |
| YTD Exp                           | \$6,637     | \$8,015     | \$18,291    |
| Annual Budget                     | \$36,072    | \$34,500    | \$34,500    |
| YTD % of Budget                   | 18.40%      | 23.23%      | 53.02%      |
| EOY Actual Exp                    | \$64,167    | \$57,778    |             |
| % of EOY Actual Revenue to Budget | 177.89%     | 167.47%     |             |
| Electric                          | 2021/22     | 2022/23     | 2023/24     |
| YTD Exp                           | \$1,314,058 | \$1,529,622 | \$1,449,470 |
| Annual Budget                     | \$2,406,996 | \$2,818,750 | \$2,925,750 |
| YTD % of Budget                   | 54.59%      | 54.27%      | 49.54%      |
| EOY Actual Exp                    | \$2,667,155 | \$2,957,061 |             |
| % of EOY Actual Revenue to Budget | 110.81%     | 104.91%     |             |
| Disposal Services                 | 2021/22     | 2022/23     | 2023/24     |
| YTD Exp                           | \$75,144    | \$97,616    | \$136,469   |
| Annual Budget                     | \$173,250   | \$230,000   | \$230,000   |
| YTD % of Budget                   | 43.37%      | 42.44%      | 59.33%      |
| EOY Actual Exp                    | \$193,768   | \$280,444   |             |
| % of EOY Actual Revenue to Budget | 111.84%     | 121.93%     |             |
| Water                             | 2021/22     | 2022/23     | 2023/24     |
| YTD Exp                           | \$153,934   | \$161,703   | \$174,837   |
| Annual Budget                     | \$278,250   | \$303,000   | \$303,000   |
| YTD % of Budget                   | 55.32%      | 53.37%      | 57.70%      |
| EOY Actual Exp                    | \$292,691   | \$308,113   |             |
| % of EOY Actual Revenue to Budget | 105.19%     | 101.69%     |             |
| Sewer                             | 2021/22     | 2022/23     | 2023/24     |
| YTD Exp                           | \$59,380    | \$61,453    | \$66,023    |
| Annual Budget                     | \$145,950   | \$151,500   | \$151,500   |
| YTD % of Budget                   | 40.69%      | 40.56%      | 43.58%      |
| EOY Actual Exp                    | \$139,275   | \$157,974   |             |
| % of EOY Actual Revenue to Budget | 95.43%      | 104.27%     |             |