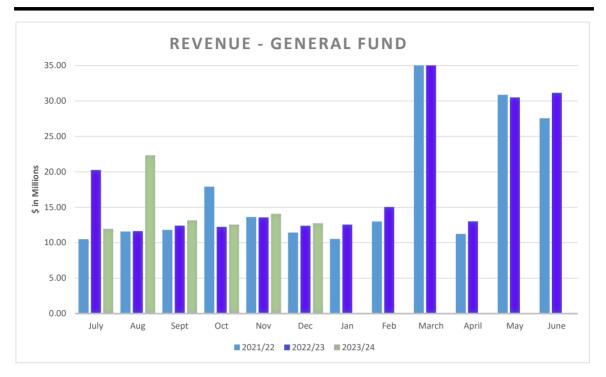

2023-24 Adopted PPR is \$10,033.51 and is based on a projected averaged funded count of 20,273.5 FTE.

Anticipated will be updated quarterly and is based on Adopted Budget

Presented: January 23, 2024

Note: The timing of Special Education revenue has varied in recent years. 2021/22 received in October, 2022/23 received in July, and 2023/24 received in August, accounting for the revenue fluctuations in Q1 and Q2.

|                                   | 2021/22       | 2022/23       | 2023/24       |
|-----------------------------------|---------------|---------------|---------------|
| YTD Revenue                       | \$76,824,191  | \$82,461,139  | \$86,764,001  |
| Annual Budget                     | \$203,614,848 | \$218,275,802 | \$234,172,124 |
| YTD % of Budget                   | 37.73%        | 37.78%        | 37.05%        |
| EOY Actual Revenue                | \$207,330,542 | \$220,953,943 |               |
| % of EOY Actual Revenue to Budget | 101.82%       | 101.23%       |               |