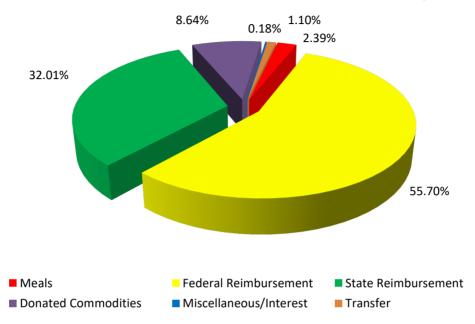

## Other Notable Changes

- Reclassification of TABOR required Emergency Reserve from Capital Projects to General Fund (Auditor recommendation)
  - Funds are restricted and the move doesn't change available funds in either fund
- True up of beginning fund balances across all funds
- Increase to expected earned interest revenues across funds, where needed
- Preschool Program Fund:
  - Various adjustments to revenues and expenditures related to UPK
- Nutrition Services Fund:
  - Adjustments to federal versus state revenue sources (Fed reimb rate decreased after end of pandemic funding, increase to state reimb)
  - Higher food costs, offset partially by unfilled positions at the start of the year
- Capital Projects Fund:
  - Current and anticipated sale of district properties
  - FMHS modular move
  - Mid-year end of CMU lease savings
  - Sale of Career Center house and purchase of property/construction start of next project