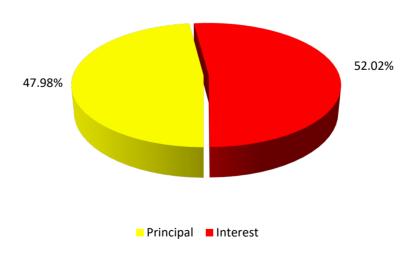

#### General Fund (10) as of December 31, 2023

|                                                                            | 2022-23<br>Actual<br>6/30/23 | 2022-23<br>Actual<br>12/31/22 | % of<br>Actual | 2023-24<br>Adopted<br>Budget | 2023-24 EOY<br>Anticipated as of<br>12/31/23 | % of<br>Budget | 2023-24<br>Actual<br>12/31/23 | % of<br>Budget | Year Over<br>Year % |
|----------------------------------------------------------------------------|------------------------------|-------------------------------|----------------|------------------------------|----------------------------------------------|----------------|-------------------------------|----------------|---------------------|
| REVENUE:                                                                   |                              |                               |                |                              |                                              |                |                               |                |                     |
| Property Tax                                                               | \$55,644,967                 | \$1,005,095                   | 1.81%          | \$67,676,193                 | \$66,522,358                                 | 98.30%         | \$1,049,667                   | 1.55%          | 4.43%               |
| Specific Ownership                                                         | 11,293,648                   | 4,814,146                     | 42.63%         | 10,060,728                   | 11,338,787                                   | 112.70%        | 5,249,771                     | 52.18%         | 9.05%               |
| Interest                                                                   | 2,114,573                    | 873,362                       | 41.30%         | 2,200,000                    | 3,535,693                                    | 160.71%        | 1,990,188                     | 90.46%         | 127.88%             |
| Other Local                                                                | 2,141,722                    | 1,333,655                     | 62.27%         | 1,798,382                    | 1,820,749                                    | 101.24%        | 1,715,249                     | 95.38%         | 28.61%              |
| Override Election 1996                                                     | 5,541,540                    | 100,686                       | 1.82%          | 5,528,146                    | 5,940,546                                    | 107.46%        | 104,505                       | 1.89%          | 3.79%               |
| Override Election 2004                                                     | 4,010,723                    | 75,384                        | 1.88%          | 4,000,000                    | 3,980,000                                    | 99.50%         | 75,563                        | 1.89%          | 0.24%               |
| State                                                                      | 140,024,029                  | 74,127,752                    | 52.94%         | 142,492,014                  | 141,404,936                                  | 99.24%         | 76,394,304                    | 53.61%         | 3.06%               |
| Mineral Lease                                                              | 97,747                       | 97,747                        | 100.00%        | 350,000                      | 153,210                                      | 43.77%         | 153,210                       | 43.77%         | 56.74%              |
| Federal                                                                    | 84,994                       | 33,312                        | 39.19%         | 66,661                       | 75,262                                       | 112.90%        | 31,544                        | 47.32%         | -5.31%              |
| Total Revenue                                                              | \$220,953,943                | \$82,461,139                  | 37.32%         | \$234,172,124                | \$234,771,541                                | 100.26%        | \$86,764,001                  | 37.05%         | 5.22%               |
| EXPENDITURE:                                                               |                              |                               |                |                              |                                              |                |                               |                |                     |
| Instructional Programs                                                     | \$119,194,077                | \$57,742,614                  | 48.44%         | \$132,136,260                | \$128,739,744                                | 97.43%         | \$62,366,936                  | 47.20%         | 8.01%               |
| Pupil Support Services                                                     | 21,668,879                   | 9,689,801                     | 44.72%         | 26,006,898                   | 25,226,573                                   | 97.00%         | 11,504,304                    | 44.24%         | 18.73%              |
| General Administration Support<br>Services                                 | 3,342,861                    | 1,543,395                     | 46.17%         | 3,568,141                    | 3,435,379                                    | 96.28%         | 1,816,960                     | 50.92%         | 17.72%              |
| School Administration Support                                              |                              |                               |                |                              |                                              |                |                               |                |                     |
| Services                                                                   | 17,662,608                   | 8,587,306                     | 48.62%         | 19,663,209                   | 18,350,493                                   | 93.32%         | 8,921,746                     | 45.37%         | 3.89%               |
| Business Support Services                                                  | 26,397,967                   | 13,276,366                    | 50.29%         | 28,174,937                   | 27,917,491                                   | 99.09%         | 14,292,048                    | 50.73%         | 7.65%               |
| Central Support Services                                                   | 9,099,589                    | 3,647,098                     | 40.08%         | 7,388,281                    | 8,242,481                                    | 111.56%        | 3,704,369                     | 50.14%         | 1.57%               |
| Community Services & Other                                                 |                              |                               |                |                              |                                              |                |                               |                |                     |
| Support Services                                                           | 34,500                       | 20,500                        | 59.42%         | 64,732                       | 34,500                                       | 53.30%         | 23,893                        | 36.91%         | 16.55%              |
| Other Uses/Leases                                                          | 1,234,476                    | 572,441                       | 46.37%         | 222,500                      | 1,128,849                                    | 507.35%        | 523,461                       | 235.26%        | -8.56%              |
| Total Expenditure                                                          | \$198,634,957                | \$95,079,521                  | 47.87%         | \$217,224,958                | \$213,075,510                                | 98.09%         | \$103,153,717                 | 47.49%         | 8.49%               |
| Transfer to Charter Schools                                                | \$10,960,423                 | 5,383,015                     | 49.11%         | \$11,574,846                 | \$11,574,846                                 | 100.00%        | \$5,917,177                   | 51.12%         | 9.92%               |
| Transfer to Preschool                                                      | 3,054,188                    | 1,522,573                     | 49.85%         | 400,000                      | 0                                            | 0.00%          | 0                             | 0.00%          | -100.00%            |
| Transfer to Capital Projects/Insurance                                     | 3,775,970                    | 1,887,985                     | 50.00%         | 3,775,970                    | 3,775,970                                    | 100.00%        | 1,887,985                     | 50.00%         | 0.00%               |
| Transfer to Physical Activities                                            | 400,000                      | 150,000                       | 37.50%         | 400,000                      | 400,000                                      | 100.00%        | 200,000                       | 50.00%         | 33.33%              |
| Transfer to Medical                                                        | 1,500,000                    | 750,000                       | 50.00%         | 1,500,000                    | 1,500,000                                    | 100.00%        | 750,000                       | 50.00%         | 0.00%               |
| Transfer from 2017 Mill Levy Override -<br>Additional Student Contact Days | (3,746,341)                  | (1,546,855)                   | 41.29%         | (3,746,341)                  | (3,746,341)                                  | 100.00%        | (1,873,171)                   | 50.00%         | 21.10%              |
| Transfer from 2017 Mill Levy Override -                                    |                              |                               |                |                              |                                              |                |                               |                |                     |
| Professional Development Day                                               | (592,974)                    | (242,635)                     | 40.92%         | (592,974)                    | (592,974)                                    | 100.00%        | (296,487)                     | 50.00%         | 22.19%              |
| Total Expenditure and Transfers                                            | \$213,986,223                | \$102,983,604                 | 48.13%         | \$230,536,459                | \$225,987,011                                | 98.03%         | \$109,739,221                 | 47.60%         | 6.56%               |
| GAAP Basis Result of<br>Operations                                         | 6,967,720                    |                               |                | 3,635,665                    | 8,784,530                                    |                |                               |                |                     |
| GAAP Basis Fund Balance<br>(Deficit) at Beginning of Year                  | 31,203,544                   |                               |                | 35,665,648                   | 38,171,264                                   |                |                               |                |                     |
| GAAP Basis Fund Balance<br>(Deficit) at End of Year                        |                              |                               |                |                              |                                              |                |                               |                |                     |
| , ,                                                                        | \$38,171,264                 |                               |                | \$39,301,313                 | \$46,955,794                                 |                |                               |                |                     |
| Reserves/Designations:                                                     | (247.005)                    |                               |                | (050,000)                    | (200,000)                                    |                |                               |                |                     |
| Non-Spendable: Inventories Unassigned Fund Balance                         | (317,625)                    |                               |                | (250,000)                    | (300,000)                                    |                |                               |                |                     |
| Board Resolution: Reserves equal to 10%                                    | \$37,853,639                 |                               |                | \$39,051,313                 | \$46,655,794                                 |                |                               |                |                     |
| expenditures/transfers                                                     | (21,398,622)                 |                               |                | (23,053,646)                 | (22,598,701)                                 |                |                               |                |                     |
| Unassigned/Undesignated Fund Balance                                       | \$16,455,017                 |                               |                | \$15,997,667                 | \$24,057,093                                 |                |                               |                |                     |